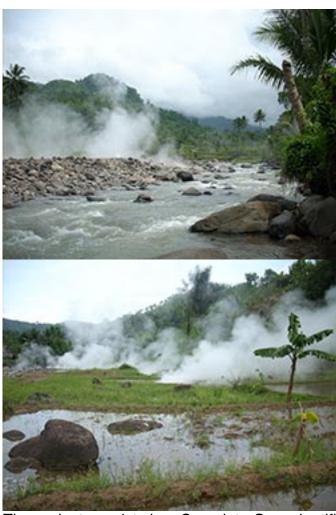

The project consists in a Complete Geoscientific Survey in the Geothermal Concession Area of Cisolok-Cisukarame, located at west of Pelabuhan Ratu, Sukabumi Kabupaten - West Java, with the aim to investigate the presence of the possible exploitable geothermal resource and advise on the location of the first deep exploratory wells.