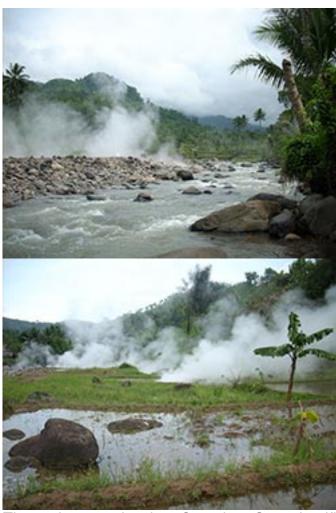

The project consists in a Complete Geoscientific Survey in the Geothermal Concession Area of Cisolok-Cisukarame, located at west of Pelabuhan Ratu, Sukabumi Kabupaten - West Java, with the aim to investigate the presence of the possible exploitable geothermal resource and advise on the location of the first deep exploratory wells.

The services focused on the review of existing studies and the achievement of the Geoscientific Investigations (geological and geovolcanological survey, geochemical survey with chemical and isotopic analyses of water, magnetotelluric survey with 3D inversions, TDEM survey, gravimetric survey, inventory of hot and cold springs, remote sensing study, analysis and interpretation of petrography and alteration mineralogy, integrated interpretation of the results, planning further deep exploration)